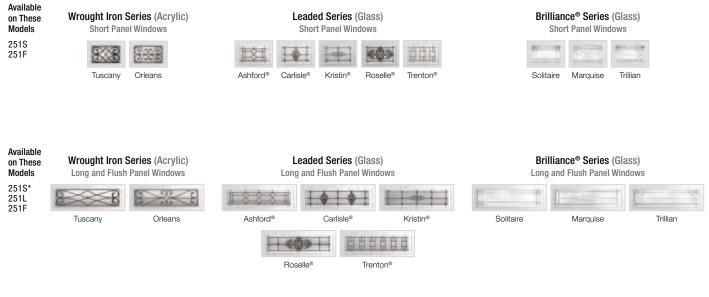

#### DESIGNER COLLECTION WINDOWS

Available in short or long panel designs, Clopay's Designer Collection Windows are created to complement many home styles.

\* Panel emboss may not align on long window with short panels. Some size limitations apply.