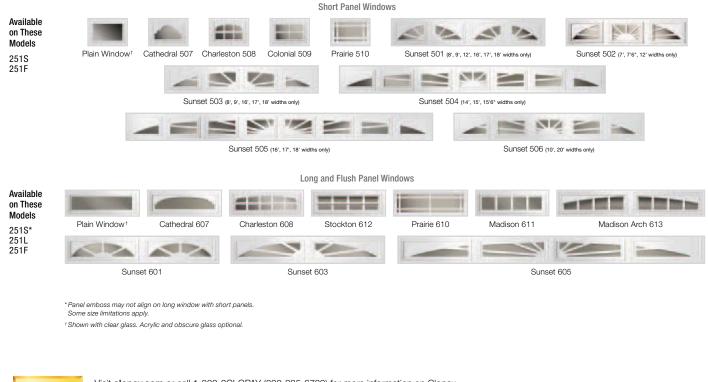

#### CLASSIC COLLECTION WINDOWS

UV-protected cellular plastic insert designs snap into either the inside or outside of the window frame for easy cleaning or to change designs. Windows are offered in single strength, double strength, acrylic, obscure or insulated glass.