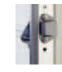

#### 5 Safe-T-Bracket®

Helps prevent serious injury that could occur if the bottom bracket were

removed with the garage door closed and under tension.

6 U-shaped vinyl weatherseal slides into rust-proof aluminum retainer for protection against the elements.