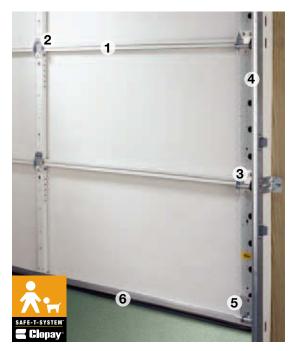

### CLASSIC COLLECTION

Our Safe-T-System<sup>®</sup> provides unsurpassed protection from accidents and the elements, including a unique finger-protection joint that is engineered to help push fingers out of harm's way. The complete line of Safe-T-System<sup>®</sup> features makes our next generation doors the safest on the market. (\*Indicates optional features.)

#### 1 Clear Weatherstop<sup>®</sup> Joint Seal

This patented design is a Clopay exclusive and provides additional protection

from air infiltration and rain.

#### 2 Safe-T-Hinge®

Helps prevent finger pinching on the inside of the door.

#### 3 Safe-T-Roller®\*

Covered roller that helps prevent fingers from being caught in the track.

Illustration is for component location purposes only. Actual product has pilot holes on end stiles.

#### 4 Safe-T-Track®\*

Creates a barrier that helps prevent insertion of a finger or hand into or

behind the track.

#### 5 Safe-T-Bracket®

Helps prevent serious injury that could occur if the bottom bracket were

removed with the garage door closed and under tension.

6 U-shaped vinyl weatherseal slides into rust-proof aluminum retainer for protection against the elements.